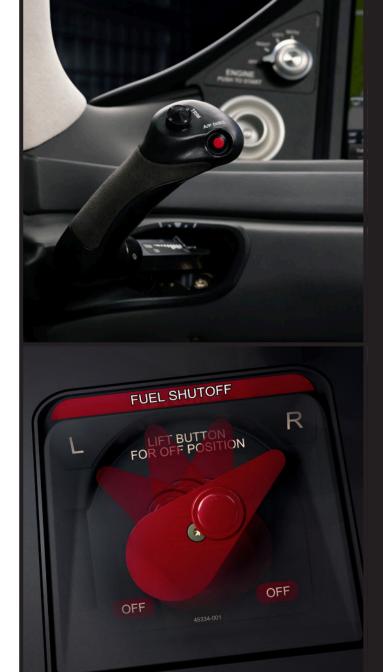

### PUSH BUTTON START

A sleek, new Push Button Start featuring the Engine Ignition Knob selects magneto positions for added operational simplicity.

## AUTOMATIC FUEL SELECTION SYSTEM

The Automatic Fuel Selector automatically alternates between fuel tanks every five gallons making fuel management effortless.