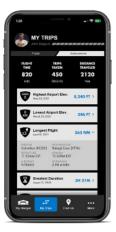

### MY TRIPS

Review a record of your flights with summaries, flight times, distances traveled, trip details and achievement highlights.

- Summary of Total Flights
- Flight Time
- Total Distance Traveled
- View Details for Each Flight
- Achievements That Highlight Exciting Trips in Your Cirrus