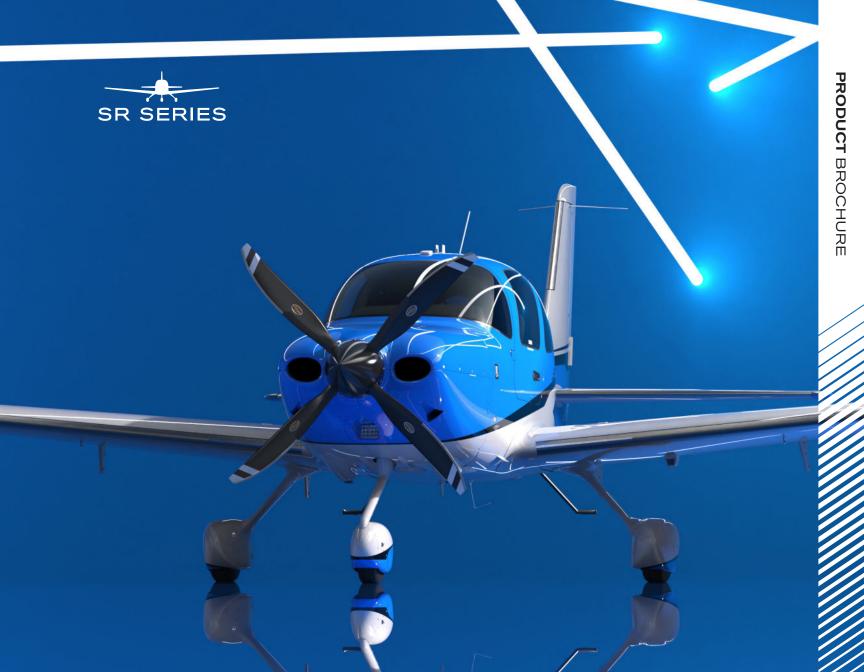

# THE NEXT GENERATION OF PERSONAL AVIATION

For over two decades, Cirrus Aircraft has been guided by one mission — to deliver an aviation experience that is the pinnacle of innovation, quality and safety. From inception, we were determined to change the way people travel. We have continuously refined and enhanced the SR Series with improvements to performance, comfort, convenience and most importantly safety. Once again, we are proud to present the next generation of personal aviation.

Introducing the Cirrus Aircraft SR Series G7.

The SR Series G7 showcases the most significant advancements in flight deck technology with a modern touch interface, new capabilities and enhanced situational awareness. The reimagined, automotive-inspired interior is tailored to fit your lifestyle and provides the ultimate comfort and convenience whether traveling for business or leisure. Unrivaled safety systems — the Cirrus Airframe Parachute System<sup>®</sup> (CAPS<sup>®</sup>) and Electronic Stability and Protection (ESP<sup>™</sup>) — provide you and your passengers with additional peace of mind.