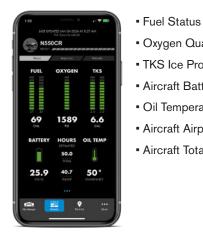

# A SMART CONNECTION TO YOUR AIRCRAFT

Remotely access your aircraft from virtually anywhere with the Cirrus IQ<sup>™</sup> app. You will see up-to-date aircraft information on your iOS mobile device before you arrive at the airport to stay informed and prepared for your next trip.

### AIRCRAFT STATUS

View updates that indicate your aircraft is ready for departure, including fuel, oxygen and TKS ice protection fluid quantities, as well as battery voltage, flight time, aircraft location and more.

- Oxygen Quantity
- TKS Ice Protection Quantity
- Aircraft Battery Voltage
- Oil Temperature
- Aircraft Airport Location
- Aircraft Total and Flight Times

- Airplane Flight Manual Revisions
- Service Bulletins
- Airworthiness Directives