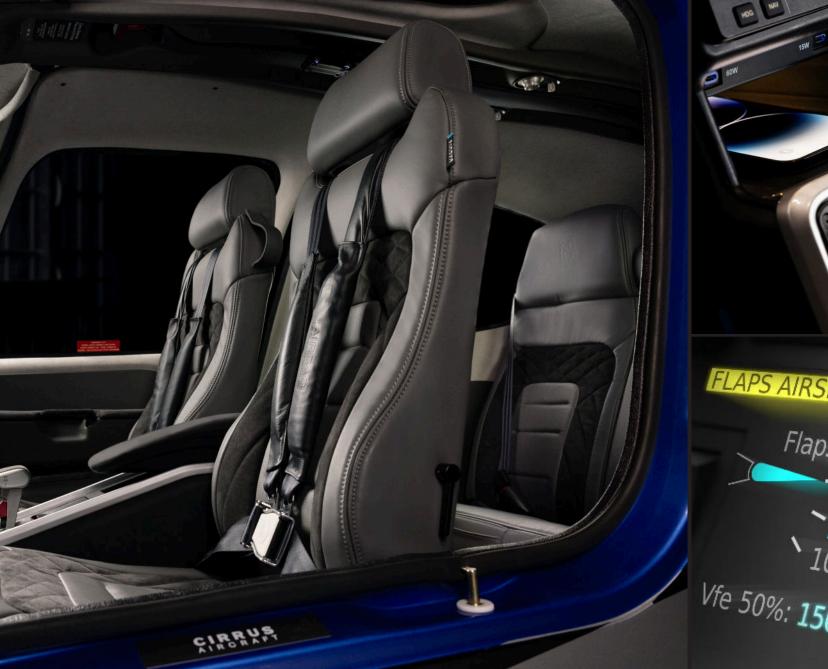

# UNMATCHED CABIN LUXURY

Discover the seamless convergence of luxury, comfort and innovation within the SR Series G7. A more spacious cabin and performance seating, coupled with thoughtful detail and accent lighting, provides a first-class experience.

### AUTO-INSPIRED ERGONOMICS

The SR Series G7 cabin redesign enhances pilot and copilot leg room and a streamlined glareshield delivers exceptional visibility. Updated jet-class side yokes provide comfortable control of the aircraft.

### PERFORMANCE SEATS

Bolstered, reclining seats embrace you with luxurious, handstitched European Leather. Optional Alcantara<sup>®</sup> accents add sporty sophistication to suit your style. The 60/40 Flex Seating<sup>™</sup> folding rear seats invite your passengers to relax while also enabling easy transport of gear in the roomiest cabin in its class.

## LIFESTYLE CONVENIENCES

Updated amenities provide the SR Series G7 with our most inviting cabin ever. Powered headset jacks and lighted USB-C ports at each passenger seat keep your companions connected and entertained while reducing cabin clutter. Thoughtful lighting has been incorporated throughout the cabin where it matters most, including the storage pockets, cupholders, headset jacks and more, creating an engaging inflight environment for everyone on board.