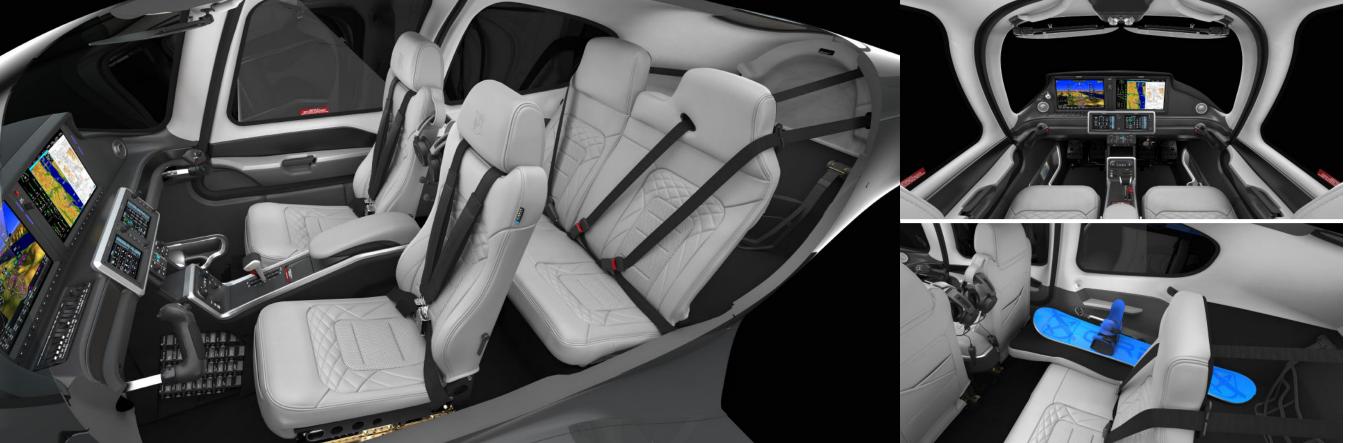

# UNMATCHED CABIN LUXURY

Discover the seamless convergence of luxury, comfort and innovation within the SR Series G7. A more spacious cabin and performance seating, coupled with thoughtful detail and accent lighting, provides a first-class experience.

### AUTO-INSPIRED ERGONOMICS

The SR Series G7 cabin redesign enhances pilot and copilot leg room and a streamlined glareshield delivers exceptional visibility. Updated jet-class side yokes provide comfortable control of the aircraft.

### PERFORMANCE SEATS

Bolstered, reclining seats embrace you with luxurious, handstitched European Leather. Optional Alcantara<sup>®</sup> accents add sporty sophistication to suit your style. The 60/40 Flex Seating<sup>™</sup> folding rear seats invite your passengers to relax while also enabling easy transport of gear in the roomiest cabin in its class.

## LIFESTYLE CONVENIENCES

Updated amenities provide the SR Series G7 with our most inviting cabin ever. Powered headset jacks and lighted USB-C ports at each passenger seat keep your companions connected and entertained while reducing cabin clutter. Thoughtful lighting has been incorporated throughout the cabin where it matters most, including the storage pockets, cupholders, headset jacks and more, creating an engaging inflight environment for everyone on board.