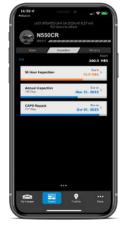

## YOUR MAINTENANCE MINDER

Track maintenance and warranty information so you know when service is due, including countdowns to your next hourly and annual inspections, plus inspection progress bars.

### Track Important Inspection Events

- Hourly Inspections
- Annual Inspections
- Automatic Hourly Countdown
- Inspection Progress Bar
- Warranty Information