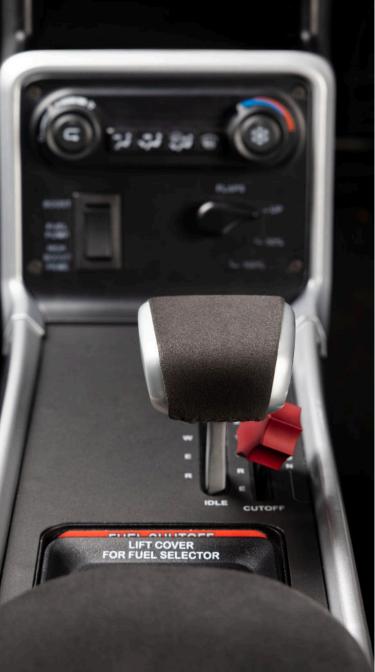

## AUTOMATIC FUEL SELECTION SYSTEM

The Automatic Fuel Selector automatically alternates between fuel tanks every five gallons making fuel management effortless.