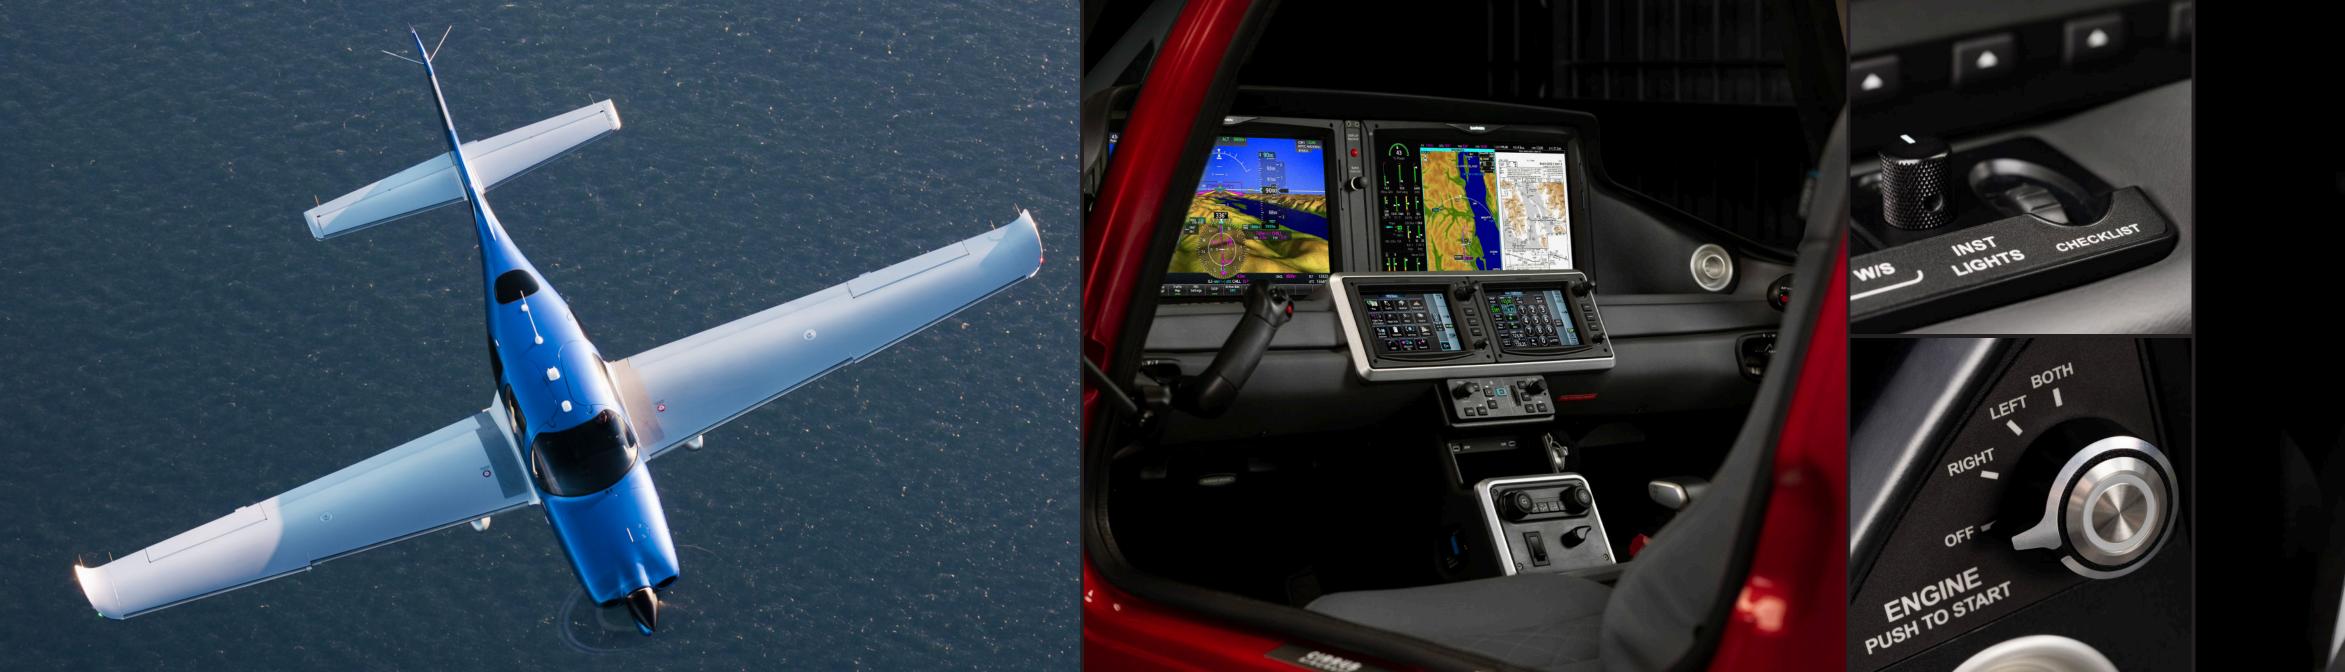

# THE WORLD AT YOUR FINGERTIPS

The Cirrus Perspective Touch+ flight deck connects you with your aircraft to simplify every interaction. The touchscreen controllers provide quick access to every function. With an intuitive interface that is familiar and easy to navigate, you are only a few taps away from the information you need. See details more clearly on the large high-resolution widescreen displays that offer three times greater resolution and up to 35% more screen area than before. Select the split-screen mode to simultaneously view up to three multi-function windows on your displays, including checklists, weather, moving maps, traffic, aircraft synoptic pages and more. Streamline checklist navigation with quick rolls and taps from the integrated Checklist Scroll Wheel to mark completed items.

### SYNTHETIC VISION TECHNOLOGY (SVT™)

See a 3D virtual image on your primary flight display of ground and water features, obstacles and traffic, regardless of weather conditions or time of day.

### **3D SAFETAXI**

Access a 3D view of your Cirrus aircraft and the surrounding airport environment while taxiing, including runways, taxiways, FBOs, hangars, taxiway and runway signs and more. Couple Taxiway Routing with 3D SafeTaxi for increased situational awareness and safety.

### AIRCRAFT SYSTEMS Synoptic pages

View intuitive synoptic pages that let you check the health and status of your aircraft systems at a glance with key readiness items, including engine and fuel, electrical and ice protection systems.

## REDESIGNED INSTRUMENT PANEL

Enjoy greater visibility over the glareshield, plus improved knee room for you and your copilot.

### PUSH BUTTON START

A sleek, new Push Button Start featuring the Engine Ignition Knob selects magneto positions for added operational simplicity.