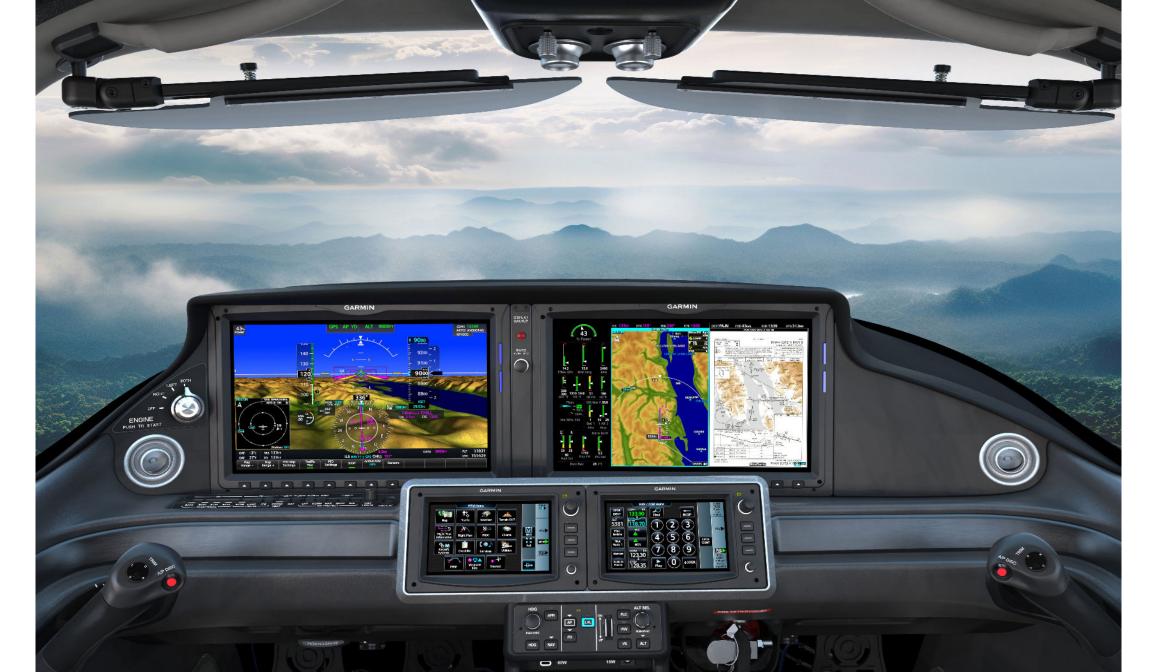

# THE WORLD AT YOUR FINGERTIPS

The Cirrus Perspective Touch+ flight deck connects you with your aircraft to simplify every interaction. The touchscreen controllers provide quick access to every function. With an intuitive interface that is familiar and easy to navigate, you are only a few taps away from the information you need. See details more clearly on the large high-resolution widescreen displays that offer three times greater resolution and up to 35% more screen area than before. Select the split-screen mode to simultaneously view up to three multi-function windows on your displays, including checklists, weather, moving maps, traffic, aircraft synoptic pages and more. Streamline checklist navigation with quick rolls and taps from the integrated Checklist Scroll Wheel to mark completed items.

# THE FUTURE OF FLYING

Flight becomes even more accessible with the SR Series G7. The powerful Perspective Touch™+ flight deck by Garmin<sup>®</sup> integrates larger, widescreen displays and touchscreen controllers that make learning to fly and performing inflight procedures more intuitive — with reduced pilot workload and streamlined control over flying tasks.