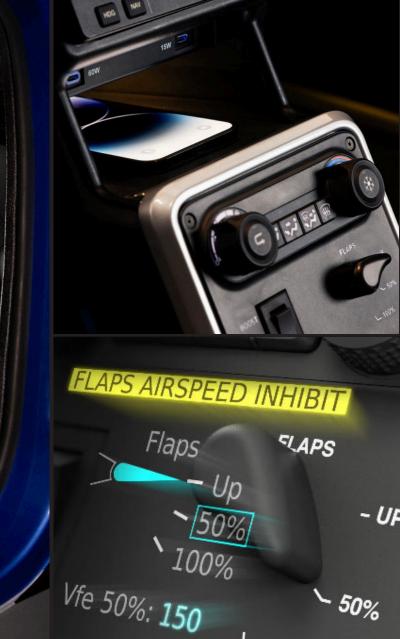

### CHECKLIST SCROLL WHEEL

Glide through checklists with the new scroll wheel, which doubles as a button to mark completed items.

5

## CONVENIENT CONNECTIONS

Five powered headset plugs and four USB-C ports are optimally located for occupant convenience and cord organization.

# FLAP AIRSPEED PROTECTION

Prevents extending flaps when airspeed is too high or retracting them when it is too low for extra assurance during critical phases