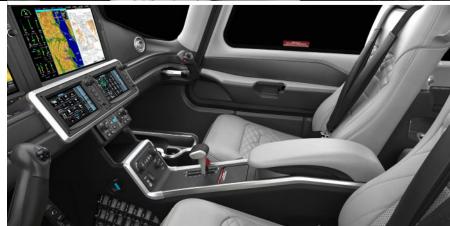

# THE WORLD AT YOUR FINGERTIPS

The Cirrus Perspective Touch+ flight deck connects you with your aircraft to simplify every interaction. The touchscreen controllers provide quick access to every function. With an intuitive interface that is familiar and easy to navigate, you are only a few taps away from the information you need. See details more clearly on the large high-resolution widescreen displays that offer three times greater resolution and up to 35% more screen area than before. Select the split-screen mode to simultaneously view up to three multi-function windows on your displays, including checklists, weather, moving maps, traffic, aircraft synoptic pages and more. Streamline checklist navigation with quick rolls and taps from the integrated Checklist Scroll Wheel to mark completed items.

## REDESIGNED INSTRUMENT PANEL

Enjoy greater visibility over the glareshield, plus improved knee room for you and your copilot.