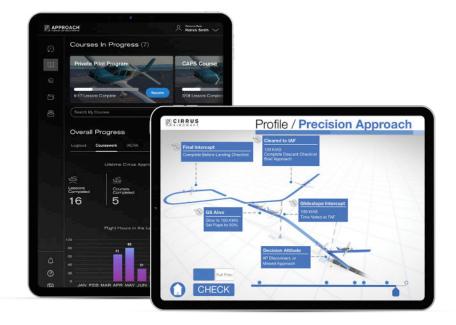

## YOUR MAINTENANCE MINDER

Track maintenance and warranty information so you know when service is due, including countdowns to your next hourly and annual inspections, plus inspection progress bars.

### Track Important Inspection Events

- Hourly Inspections
- Annual Inspections
- Automatic Hourly Countdown
- Inspection Progress Bar
- Warranty Information

### MY TRIPS

Review a record of your flights with summaries, flight times, distances traveled, trip details and achievement highlights.

- Summary of Total Flights
- Flight Time
- Total Distance Traveled
- View Details for Each Flight
- Achievements That Highlight Exciting Trips in Your Cirrus

Images displayed are for information purposes only and could appear different based on software updates and user's aircraft.