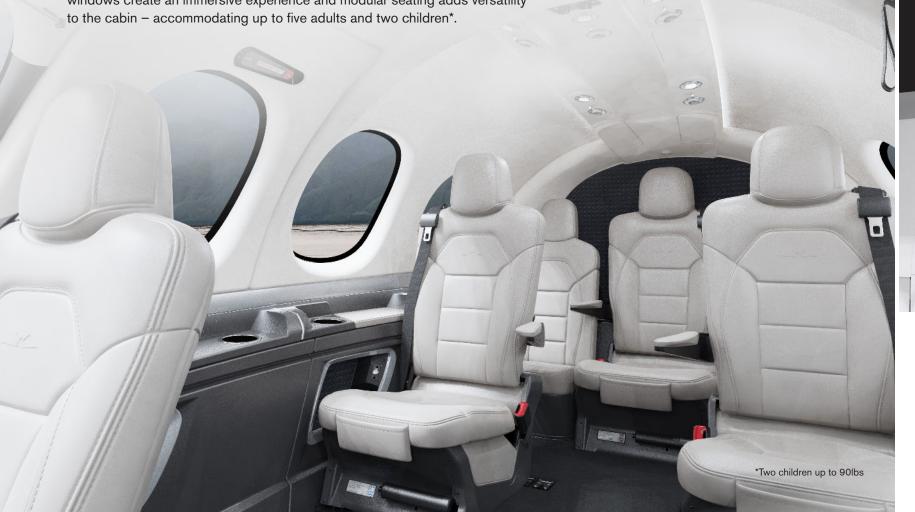

## TRANSFORMATIVE CABIN

Designed around the passenger, the Vision Jet's unique carbon fiber fuselage creates spaciousness with unexpected head and shoulder room. Panoramic windows create an immersive experience and modular seating adds versatility to the cabin – accommodating up to five adults and two children\*.