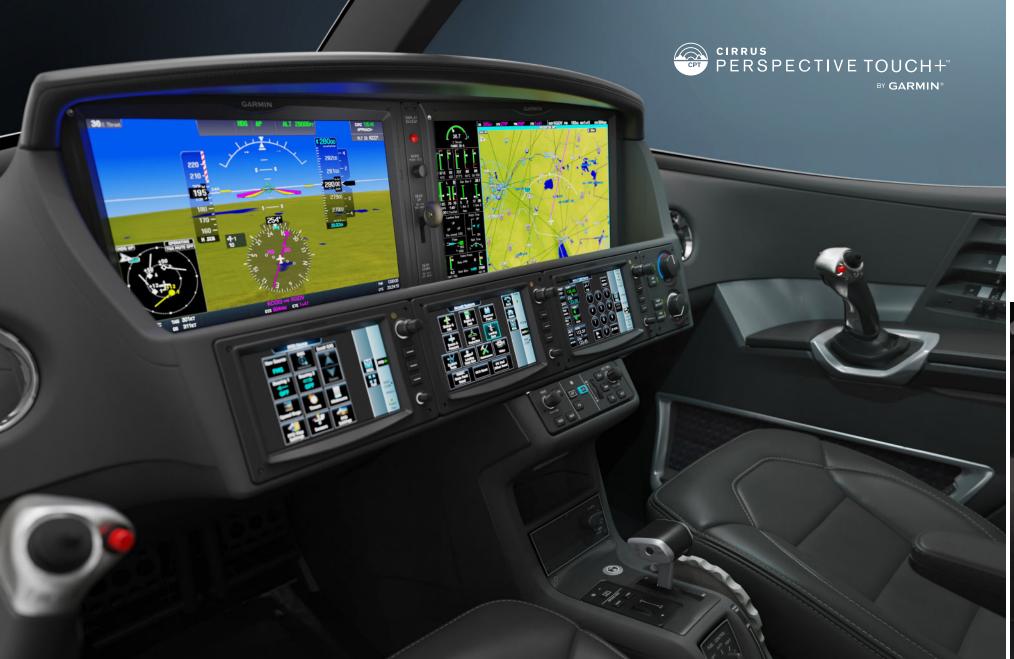

## POWERFUL FLIGHT DECK

One of the many hallmarks of Cirrus Aircraft innovation is our constant improvement of the flight experience. At the center of the pilot experience, Cirrus Perspective Touch+™ by Garmin® offers one intuitive interface in the Vision Jet. Situational awareness is increased through the advanced system allowing the pilot to focus on flying. Auto Throttle allows the operator to program an entire flight plan, including climbs and descents. Auto Radar increases the operator's awareness by automatically scanning the selected radar range and providing a real-time composite image of the weather ahead. All of this results in an enhanced level of automation never before seen in a Personal Jet.