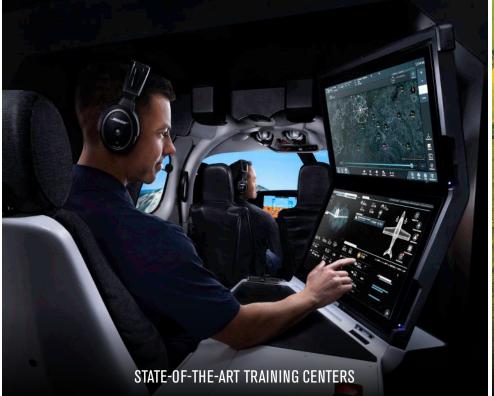

## POWERFUL FLIGHT DECK

One of the many hallmarks of Cirrus Aircraft innovation is our constant improvement of the flight experience. At the center of the pilot experience, Cirrus Perspective Touch+™ by Garmin® offers one intuitive interface in the Vision Jet. Situational awareness is increased through the advanced system allowing the pilot to focus on flying. Auto Throttle allows the operator to program an entire flight plan, including climbs and descents. Auto Radar increases the operator's awareness by automatically scanning the selected radar range and providing a real-time composite image of the weather ahead. All of this results in an enhanced level of automation never before seen in a Personal Jet.