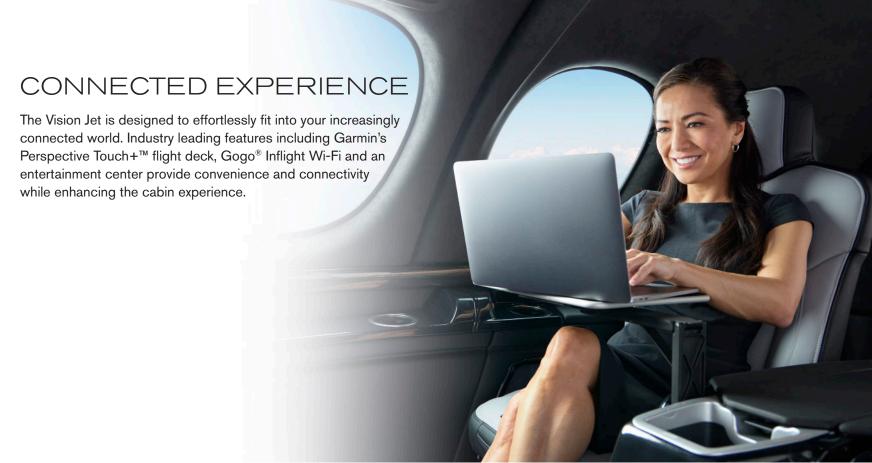

#### INFLIGHT WI-FI

Gogo Inflight Wi-Fi\* provides added convenience and productivity to your flight. Stay connected with work or enjoy a movie through the entertainment center.

#### BLUETOOTH CONNECTIVITY

Bluetooth® connectivity adds the convenience of flight plan management, weather tracking and more on your device.

#### CIRRUS GLOBAL CONNECT

Satellite connectivity allows you to stay connected in the air or on the ground with worldwide text messaging, telephone service, and optional Datalink Weather outside of North America.

#### SIRIUSXM WEATHER AND RADIO

Never miss a beat. SiriusXM\* allows you to monitor the weather and enjoy your favorite music during your flight.

\*Subject to local availability.