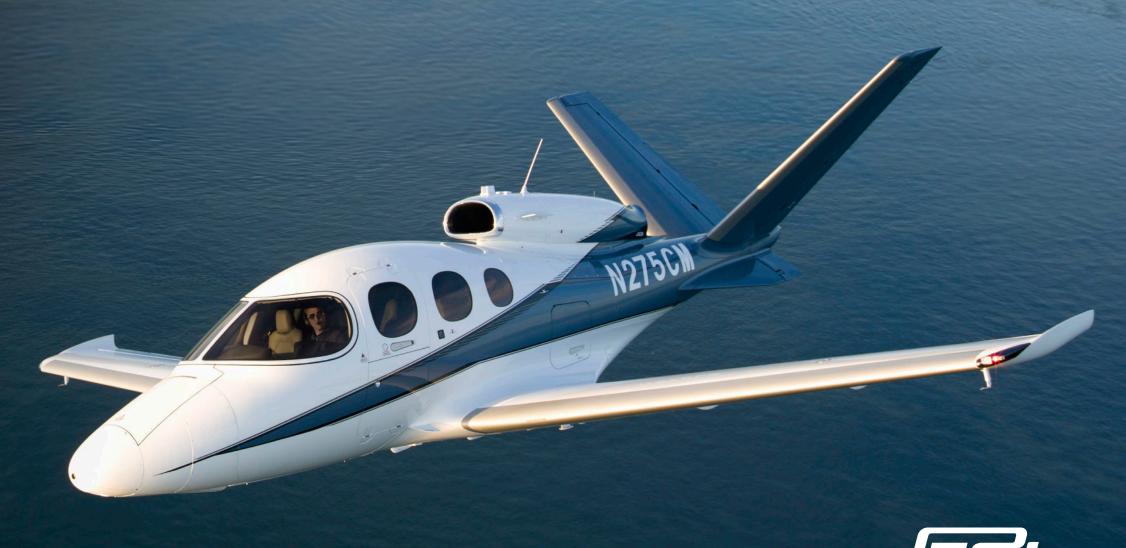

# THE REVOLUTIONARY PERSONAL JET

The Cirrus Aircraft Vision Jet is the culmination of relentless innovation. As the world's first single-engine Personal Jet™, it excels in performance while simple to fly and easy to own and operate.

The Vision Jet ushered in a new era of personal transportation where jet speed, comfort and convenience are accessible. After winning numerous accolades and awards – including the Robert J. Collier Trophy – the Vision Jet continues to redefine personal aviation and is the best-selling turbine jet.