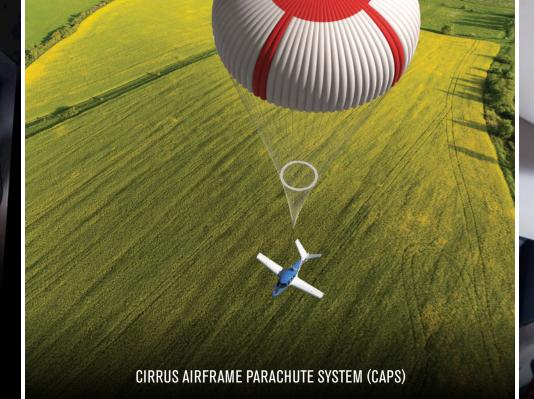

### COMPLETE SAFETY SOLUTIONS

The ultimate level of confidence starts with the total safety solution exclusively offered in every Vision Jet. Safe Return™ emergency autoland system joins an array of revolutionary safety systems, including the Cirrus Airframe Parachute System® (CAPS®), designed to protect the pilot and passengers.

#### AWARD-WINNING

Cirrus Aircraft is the two-time recipient of the Robert J. Collier Trophy for developing the world's first single-engine Personal Jet and implementing the Cirrus Airframe Parachute System® (CAPS®) and Safe Return™ on the Vision Jet.