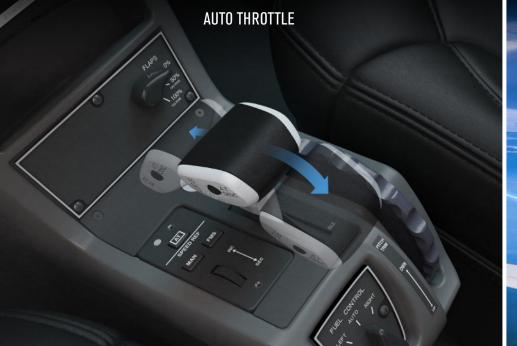

## POWERFUL FLIGHT DECK

One of the many hallmarks of Cirrus Aircraft innovation is our constant improvement of the flight experience. At the center of the pilot experience, Cirrus Perspective Touch+™ by Garmin® offers one intuitive interface in the Vision Jet. Situational awareness is increased through the advanced system allowing the pilot to focus on flying. Auto Throttle allows the operator to program an entire flight plan, including climbs and descents. Auto Radar increases the operator's awareness by automatically scanning the selected radar range and providing a real-time composite image of the weather ahead. All of this results in an enhanced level of automation never before seen in a Personal Jet.