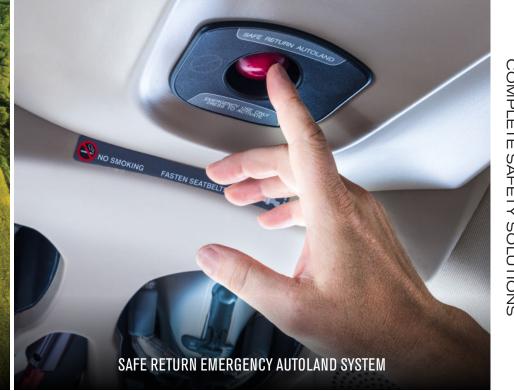

### COMPLETE SAFETY SOLUTIONS

The ultimate level of confidence starts with the total safety solution exclusively offered in every Vision Jet. Safe Return™ emergency autoland system joins an array of revolutionary safety systems, including the Cirrus Airframe Parachute System® (CAPS®), designed to protect the pilot and passengers.

#### AWARD-WINNING

Cirrus Aircraft is the two-time recipient of the Robert J. Collier Trophy for developing the world's first single-engine Personal Jet and implementing the Cirrus Airframe Parachute System® (CAPS®) and Safe Return™ on the Vision Jet.