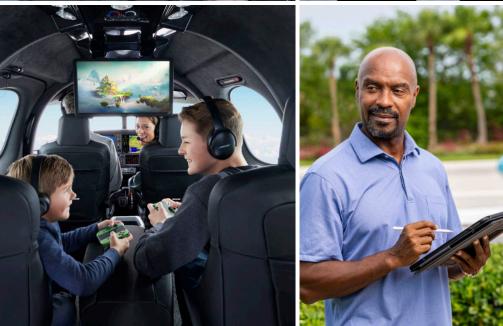

## TRANSFORMATIVE CABIN

Designed around the passenger, the Vision Jet's unique carbon fiber fuselage creates spaciousness with unexpected head and shoulder room. Panoramic windows create an immersive experience and modular seating adds versatility to the cabin – accommodating up to five adults and two children\*.

#### FAMILY SEATIING

Full seating capacity for the entire family because everyone will want to join.

#### INFLIGHT WI-FI

Gogo Inflight Wi-Fi\* provides added convenience and productivity to your flight. Stay connected with work or enjoy a movie through the entertainment center.