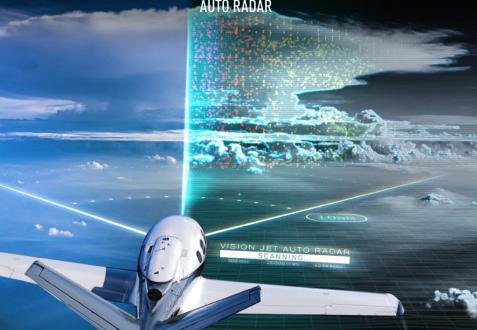

## POWERFUL FLIGHT DECK

One of the many hallmarks of Cirrus Aircraft innovation is our constant improvement of the flight experience. At the center of the pilot experience, Cirrus Perspective Touch+™ by Garmin® offers one intuitive interface in the Vision Jet. Situational awareness is increased through the advanced system allowing the pilot to focus on flying. Auto Throttle allows the operator to program an entire flight plan, including climbs and descents. Auto Radar increases the operator's awareness by automatically scanning the selected radar range and providing a real-time composite image of the weather ahead. All of this results in an enhanced level of automation never before seen in a Personal Jet.

#### ENHANCED PILOT AWARENESS AND CONNECTIVITY

With the digital real-time auto radar by Garmin® and Cirrus IQ<sup>™</sup>, the world's best-selling Personal Jet becomes more robust and provides pilots with increased awareness and connectivity during all stages of flight.